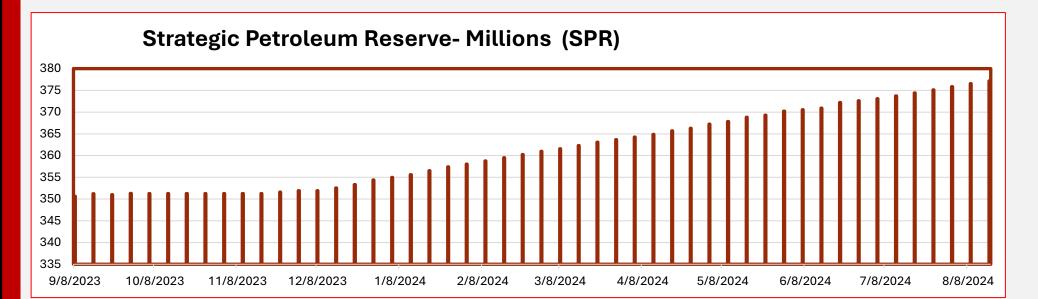

## **SPR & API Crude Draws**

Over the period from June to September 2024, the API weekly crude oil inventory reports revealed significant fluctuations in U.S. crude stockpiles, with notable drawdowns such as the substantial 9.163 million barrel decrease on July 2, 2024. These inventory reductions, often exceeding market forecasts, suggest a tightening in supply, which likely contributed to upward pressure on oil prices during this period. Additionally, data from the Strategic Petroleum Reserve (SPR) shows a steady and significant increase in reserves from September 2023 through August 2024, with levels rising from around 345 million barrels to nearly 380 million barrels. This increase in SPR could indicate a strategic effort by the U.S. government to bolster emergency reserves amidst market volatility and potential supply concerns. As an analyst, this trend highlights the importance of monitoring both commercial and strategic reserves closely, as ongoing drawdowns from inventories combined with rising SPR levels could signal complex dynamics in supply management and potential bullish momentum in the crude market.