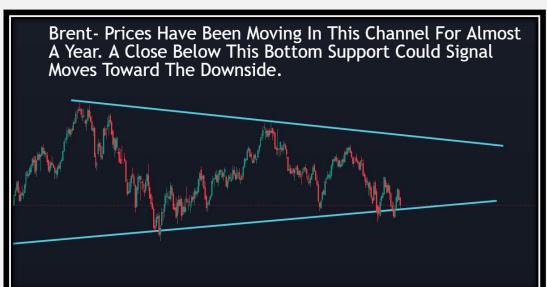

#### **Market Overview**

The oil and gas markets have been marked by volatility in recent months, influenced by a combination of geopolitical tensions, production decisions by major oil-producing nations, and global economic conditions. OPEC+ countries, particularly Saudi Arabia and Russia, have played significant roles in determining supply levels, leading to fluctuations in prices. Demand has been recovering unevenly across different regions, with growth in some areas being offset by concerns about economic slowdowns in others. This push-pull dynamic has resulted in oil prices experiencing both significant rises and sharp declines, keeping the market in a state of uncertainty. Meanwhile, natural gas markets have been similarly affected by geopolitical factors, particularly in Europe, where supply concerns due to conflicts have led to price spikes and increased volatility.