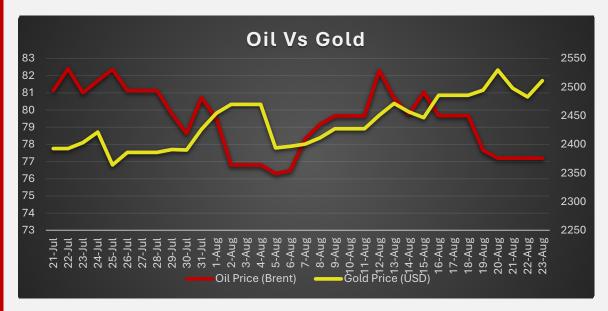

The dollar has been in a recent decline but remained relatively strong against a basket of currencies, due to higher interest rates and the perception of the U.S. economy as a safe haven amid global economic uncertainties. This strength has impacted commodity prices, including oil and gold, which are typically inversely related to the dollar's value. Gold prices have been fluctuating as well, often reacting to shifts in investor sentiment regarding inflation and interest rates. When inflation fears rise or when there is uncertainty in the markets, gold tends to gain appeal as a safe-haven asset. However, the strengthening dollar and higher bond yields have at times put downward pressure on gold, leading to a complex interplay between these key economic indicators.