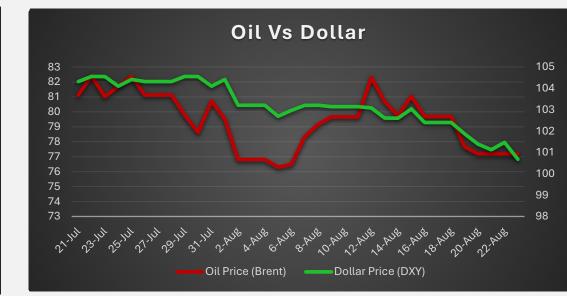

#### **Market Overview**

The oil and gas markets have been marked by volatility in recent months, influenced by a combination of geopolitical tensions, production decisions by major oil-producing nations, and global economic conditions. OPEC+ countries, particularly Saudi Arabia and Russia, have played significant roles in determining supply levels, leading to fluctuations in prices. Demand has been recovering unevenly across different regions, with growth in some areas being offset by concerns about economic slowdowns in others. This push-pull dynamic has resulted in oil prices experiencing both significant rises and sharp declines, keeping the market in a state of uncertainty. Meanwhile, natural gas markets have been similarly affected by geopolitical factors, particularly in Europe, where supply concerns due to conflicts have led to price spikes and increased volatility.

The dollar has been in a recent decline but remained relatively strong against a basket of currencies, due to higher interest rates and the perception of the U.S. economy as a safe haven amid global economic uncertainties. This strength has impacted commodity prices, including oil and gold, which are typically inversely related to the dollar's value. Gold prices have been fluctuating as well, often reacting to shifts in investor sentiment regarding inflation and interest rates. When inflation fears rise or when there is uncertainty in the markets, gold tends to gain appeal as a safe-haven asset. However, the strengthening dollar and higher bond yields have at times put downward pressure on gold, leading to a complex interplay between these key economic indicators.