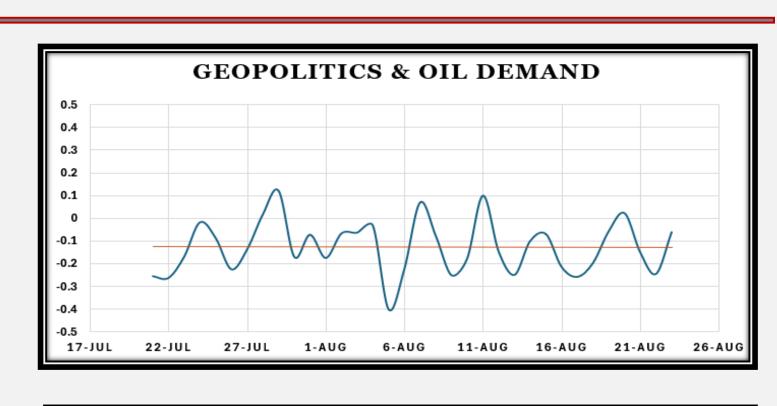

## **News Sentiment Analysis**

The sentiment analysis was gathered from approximately 700 global news articles between July 21 and August 23. Both topics were scored on a positive and negative scale of 1.0 to -1.0 using key words within the headlines and texts.

Geopolitical events have had substantial impacts on market perceptions. showing significant volatility, with frequent swings around the neutral line. This suggests that the market is highly reactive to geopolitical developments, though there's no sustained directional trend, reflecting a balanced yet uncertain outlook on oil demand influenced by geopolitical factors.