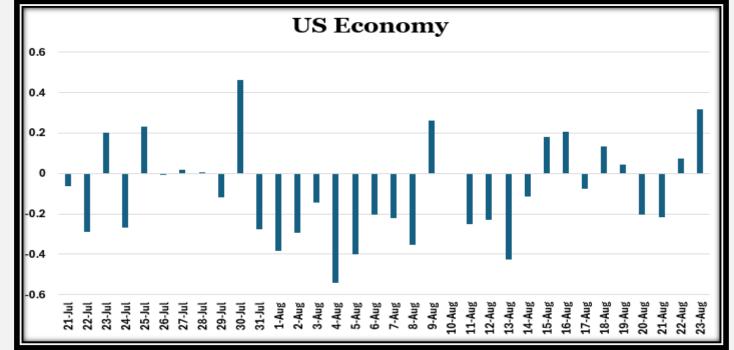

## **News Sentiment Analysis**

The sentiment analysis was gathered from approximately 700 global news articles between July 21 and August 23. Both topics were scored on a positive and negative scale of 1.0 to -1.0 using key words within the headlines and texts.

In contrast, the sentiment related to the US economy is more consistently negative, with several deep troughs, particularly between late July and early August, indicating widespread concerns about economic stability. While there are occasional positive spikes, such as those on July 29 and August 23, the overall sentiment is skewed toward pessimism. This reflects broader market anxiety, with fewer instances of optimism compared to the geopolitical sentiment. The data underscores the heightened uncertainty in the economic outlook during this period, with market participants seemingly more concerned about the trajectory of the US economy than about geopolitical influences on oil demand.