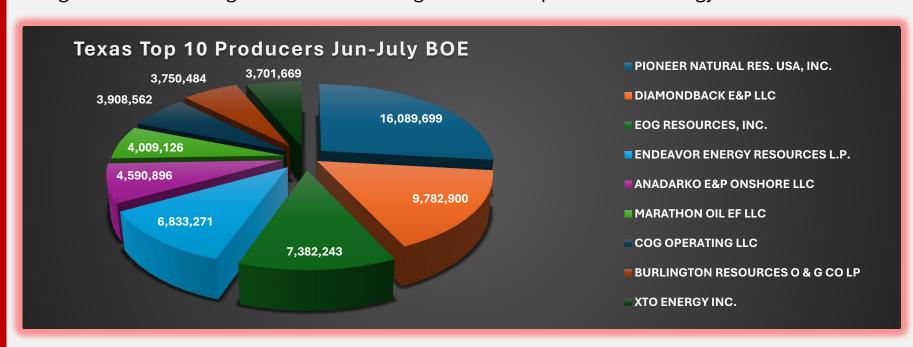

#### **Texas Production**

During June and July 2024, Texas achieved record production levels in its oil and gas sector, driven by ongoing improvements in rig productivity, particularly in key basins like the Permian and Eagle Ford. However, this period has also seen significant market volatility, with WTI crude prices around \$80 per barrel in July and fluctuating natural gas prices, raising concerns about the sustainability of these high production levels amid global economic uncertainties.

To address these challenges, Texas is focusing on infrastructure enhancements, including pipeline expansions and refinery upgrades, to support its growing output. Despite these efforts, the industry faces potential headwinds from increasing regulatory scrutiny and environmental pressures. The future of Texas' oil and gas sector will depend on its ability to navigate these challenges while maintaining its leadership in the U.S. energy market